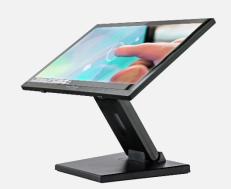

#### Experts in **Display**

Professional VESA Stand for POS applications: perfect for any point of sale system.

If you are looking for a POS stand, you need *height adjustability, low profile footprint for maximum counter space,* and finally a wide range of flexibility.

This sturdy solution is designed for checkout counters, kiosks, or any point of sales station requiring vertical adjustability and durability.

The vertical adjustability makes this a truly ergonomic solution for touch screen applications for users of all heights in order to deliver the most comfortable viewing position, whilst the durable design ensures a long life display accessory for public environments.

- Single LCD Monitor Adjustable Desk Mount Stand
- Suitable for 10.1" ~ 21.5" Touch Monitors
- Multiple VESA hole pattern 75x75 and 100x100mm
- Sturdy Construction
- Material ABS and Metal Plates
- Built for tough retail environments
- Designed for Touch Screen LCDs
- Reset height in seconds