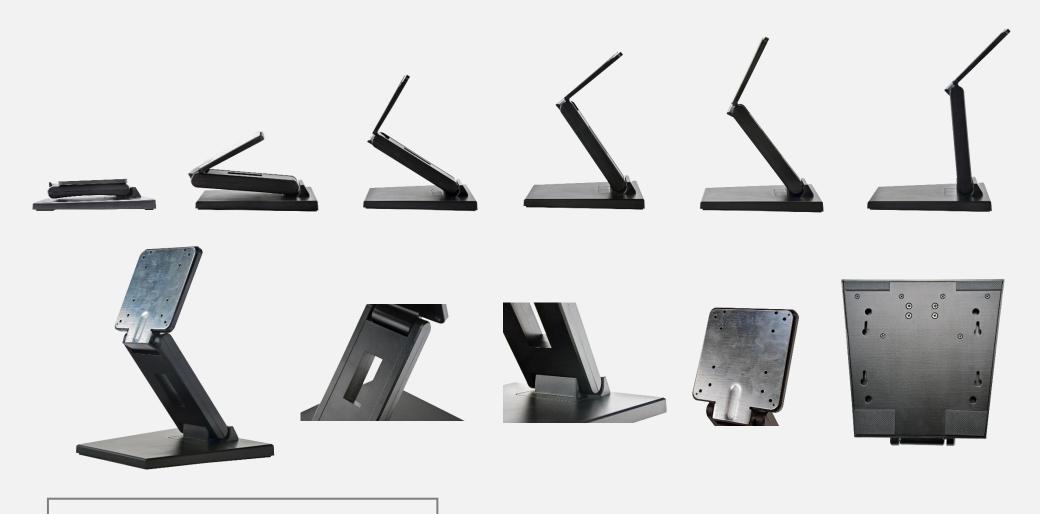

This sturdy solution is designed for checkout counters, kiosks, or any point of sales station requiring vertical adjustability and durability.

The vertical adjustability makes this a truly ergonomic solution for touch screen applications for users of all heights in order to deliver the most comfortable viewing position, whilst the durable design ensures a long life display accessory for public environments.

- Single LCD Monitor Adjustable Desk Mount Stand
- Suitable for 10.1" ~ 21.5" Touch Monitors
- Multiple VESA hole pattern 75x75 and 100x100mm
- Sturdy Construction
- Material ABS and Metal Plates
- Built for tough retail environments
- Designed for Touch Screen LCDs
- Reset height in seconds