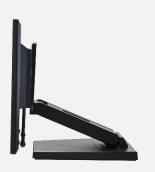

This sturdy solution is designed for checkout counters, kiosks, or any point of sales station requiring vertical adjustability and durability.

The vertical adjustability makes this a truly ergonomic solution for touch screen applications for users of all heights in order to deliver the most comfortable viewing position, whilst the durable design ensures a long life display accessory for public environments.

- Single LCD Monitor Adjustable Desk Mount Stand
- Suitable for 10.1" ~ 21.5" Touch Monitors
- Multiple VESA hole pattern 75x75 and 100x100mm
- Sturdy Construction
- Material ABS and Metal Plates
- Built for tough retail environments
- Designed for Touch Screen LCDs
- Reset height in seconds