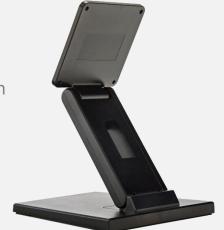

# **POS Stand**

#### Experts in **Display**

Professional VESA Stand for POS applications: perfect for any point of sale system.

If you are looking for a POS stand, you need *height adjustability, low profile footprint for maximum counter space,* and finally a wide range of flexibility.

This sturdy solution is designed for checkout counters, kiosks, or any point of sales station requiring vertical adjustability and durability.

The vertical adjustability makes this a truly ergonomic solution for touch screen applications for users of all heights in order to deliver the most comfortable viewing position, whilst the durable design ensures a long life display accessory for public environments.

- Single LCD Monitor Adjustable Desk Mount Stand
- Suitable for 10.1" ~ 21.5" Touch Monitors
- Multiple VESA hole pattern 75x75 and 100x100mm
- Sturdy Construction
- Material ABS and Metal Plates
- Built for tough retail environments
- Designed for Touch Screen LCDs
- Reset height in seconds