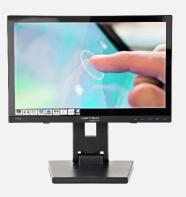

#### Experts in **Display**

Professional VESA Stand for POS applications: perfect for any point of sale system.

If you are looking for a POS stand, you need *height adjustability, low profile footprint for maximum counter space,* and finally a wide range of flexibility.

This sturdy solution is designed for checkout counters, kiosks, or any point of sales station requiring vertical adjustability and durability.

The vertical adjustability makes this a truly ergonomic solution for touch screen applications for users of all heights in order to deliver the most comfortable viewing position, whilst the durable design ensures a long life display accessory for public environments.

- Single LCD Monitor Adjustable Desk Mount Stand
- Suitable for 10.1" ~ 21.5" Touch Monitors
- Multiple VESA hole pattern 75x75 and 100x100mm
- Sturdy Construction
- Material ABS and Metal Plates
- Built for tough retail environments
- Designed for Touch Screen LCDs
- Reset height in seconds