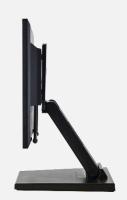

This sturdy solution is designed for checkout counters, kiosks, or any point of sales station requiring vertical adjustability and durability.

The vertical adjustability makes this a truly ergonomic solution for touch screen applications for users of all heights in order to deliver the most comfortable viewing position, whilst the durable design ensures a long life display accessory for public environments.

- Single LCD Monitor Adjustable Desk Mount Stand
- Suitable for 10.1" ~ 21.5" Touch Monitors
- Multiple VESA hole pattern 75x75 and 100x100mm
- Sturdy Construction
- Material ABS and Metal Plates
- Built for tough retail environments
- Designed for Touch Screen LCDs
- Reset height in seconds