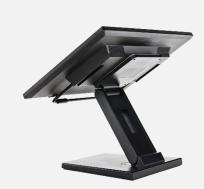

#### Experts in **Display**

Professional VESA Stand for POS applications: perfect for any point of sale system.

If you are looking for a POS stand, you need *height adjustability, low profile footprint for maximum counter space,* and finally a wide range of flexibility.

This sturdy solution is designed for checkout counters, kiosks, or any point of sales station requiring vertical adjustability and durability.

The vertical adjustability makes this a truly ergonomic solution for touch screen applications for users of all heights in order to deliver the most comfortable viewing position, whilst the durable design ensures a long life display accessory for public environments.

- Single LCD Monitor Adjustable Desk Mount Stand
- Suitable for 10.1" ~ 21.5" Touch Monitors
- Multiple VESA hole pattern 75x75 and 100x100mm
- Sturdy Construction
- Material ABS and Metal Plates
- Built for tough retail environments
- Designed for Touch Screen LCDs
- Reset height in seconds