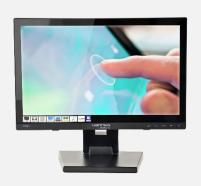

This sturdy solution is designed for checkout counters, kiosks, or any point of sales station requiring vertical adjustability and durability.

The vertical adjustability makes this a truly ergonomic solution for touch screen applications for users of all heights in order to deliver the most comfortable viewing position, whilst the durable design ensures a long life display accessory for public environments.

- Single LCD Monitor Adjustable Desk Mount Stand
- Suitable for 10.1" ~ 21.5" Touch Monitors
- Multiple VESA hole pattern 75x75 and 100x100mm
- Sturdy Construction
- Material ABS and Metal Plates
- Built for tough retail environments
- Designed for Touch Screen LCDs
- Reset height in seconds