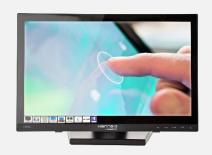

This sturdy solution is designed for checkout counters, kiosks, or any point of sales station requiring vertical adjustability and durability.

The vertical adjustability makes this a truly ergonomic solution for touch screen applications for users of all heights in order to deliver the most comfortable viewing position, whilst the durable design ensures a long life display accessory for public environments.

- Single LCD Monitor Adjustable Desk Mount Stand
- Suitable for 10.1" ~ 21.5" Touch Monitors
- Multiple VESA hole pattern 75x75 and 100x100mm
- Sturdy Construction
- Material ABS and Metal Plates
- Built for tough retail environments
- Designed for Touch Screen LCDs
- Reset height in seconds