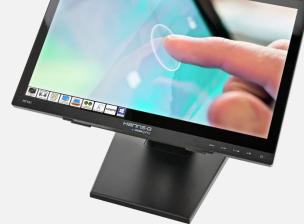

This sturdy solution is designed for checkout counters, kiosks, or any point of sales station requiring vertical adjustability and durability.

The vertical adjustability makes this a truly ergonomic solution for touch screen applications for users of all heights in order to deliver the most comfortable viewing position, whilst the durable design ensures a long life display accessory for public environments.

- Single LCD Monitor Adjustable Desk Mount Stand
- Suitable for 10.1" ~ 21.5" Touch Monitors
- Multiple VESA hole pattern 75x75 and 100x100mm
- Sturdy Construction
- Material ABS and Metal Plates
- Built for tough retail environments
- Designed for Touch Screen LCDs
- Reset height in seconds